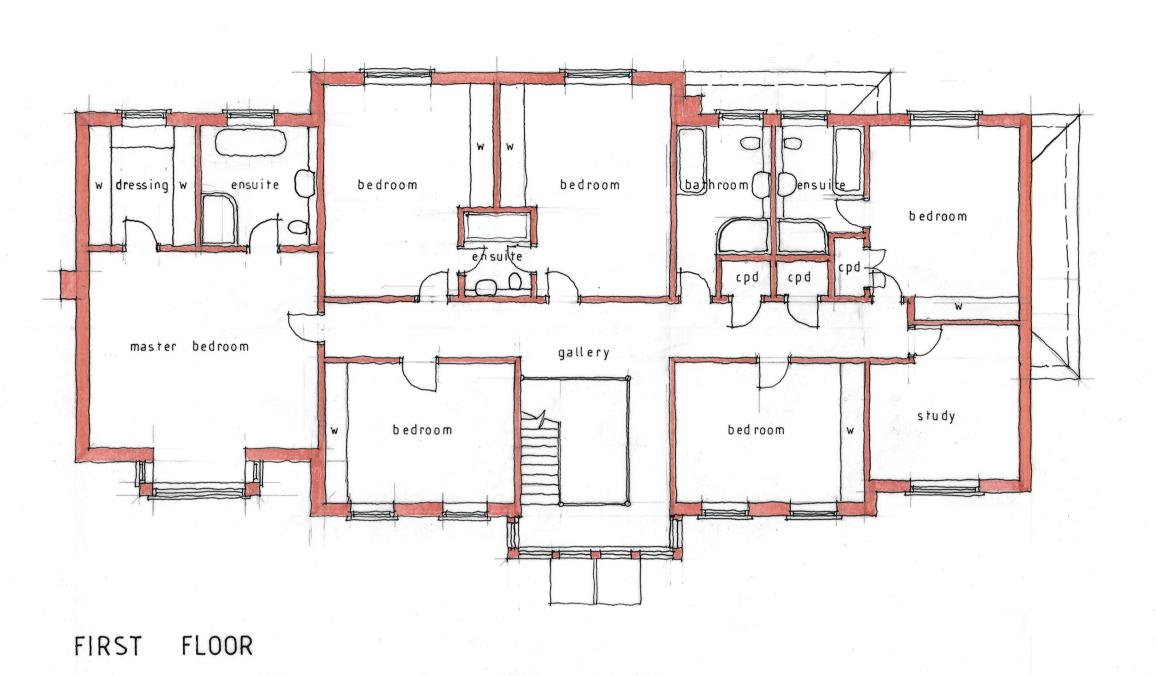

Woodridge Developments

FLOOR PLANS and GARAGE PLOT 1

1:100 at A2

November 2017

The Edwards Irish Partnership LLP
Architects & Surveyors
Suite Unit 11, Indigo House, Mulberry Business Park, Fishponds Road,