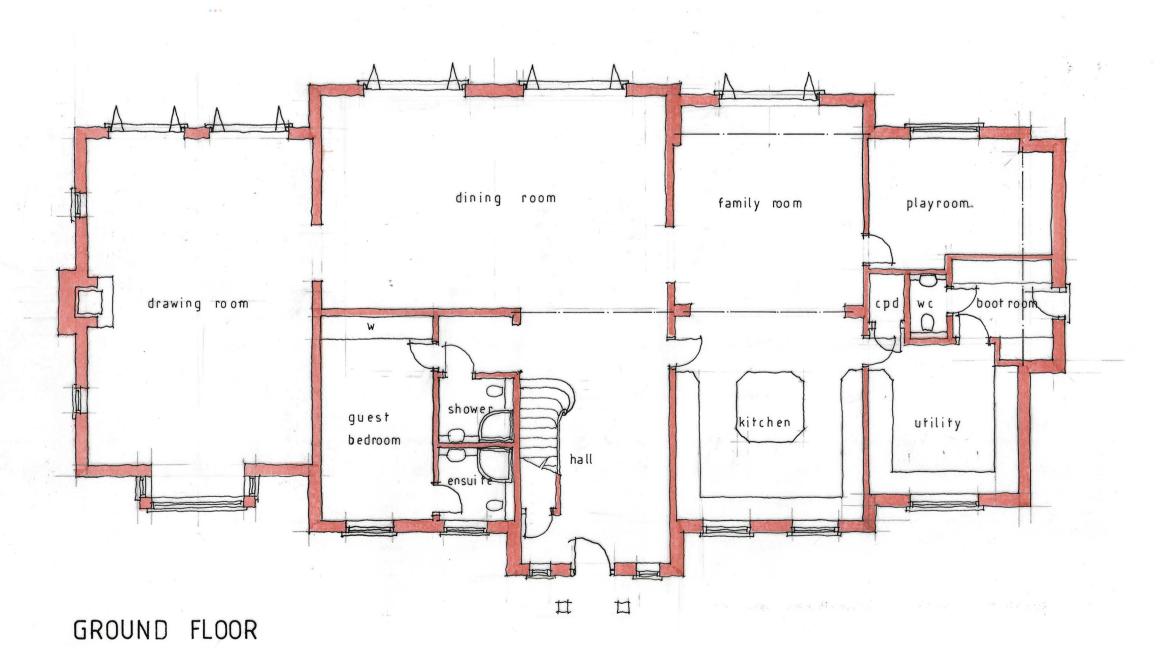

Woodridge Developments

FLOOR PLANS and GARAGE PLOT 1

1:100 at A2

November 2017

The Edwards Irish Partnership LLP
Architects & Surveyors
Suite Unit 11, Indigo House, Mulberry Business Park, Fishponds Road,