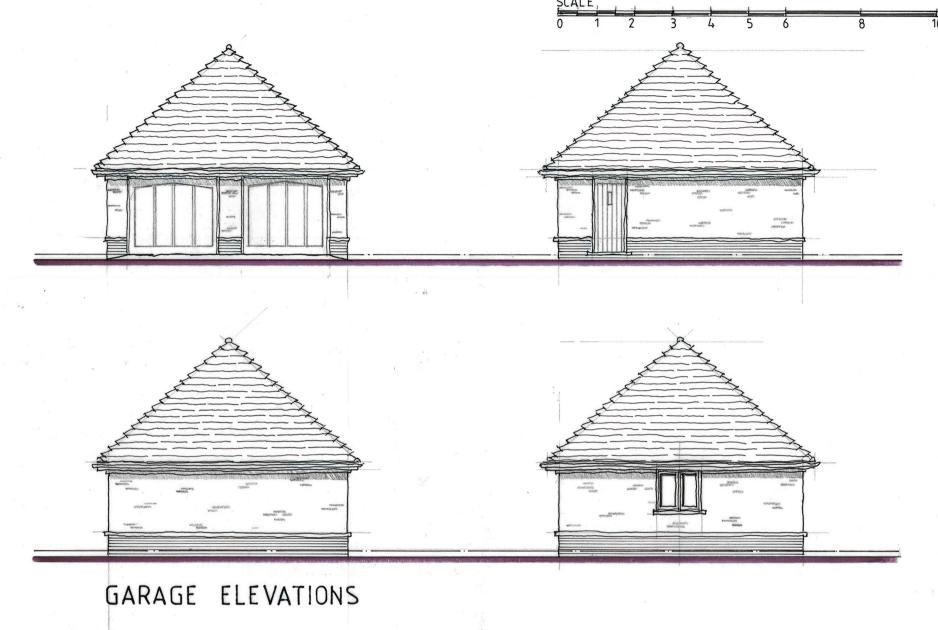

Woodridge Developments

FLOOR PLANS and GARAGE PLOT 1

1:100 at A2

November 2017

The Edwards Irish Partnership LLP
Architects & Surveyors
Suite Unit 11, Indigo House, Mulberry Business Park, Fishponds Road,